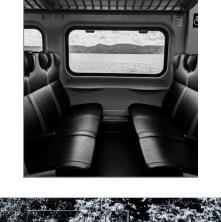

Up the River Line, 2022, 20x30 in.

- Exhibition print 20x30 in. (framed) \$250
  - 20x30 in. (unframed) \$100
  - 11x17 in. (unframed) \$ 75
  - 8x10 in. (unframed). \$ 50

The Railroad, My Wife and I, Iona Island, NY, 2010, 24x30 in.