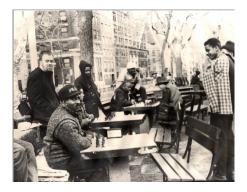

Chess players, Washington Square Park, NY, 1995, 16x20 in.

Exhibition print 11x 14 in. (framed) \$ 175

- 11 x 14 in. (unframed) \$ 100
  - 8 x 10 in. (unframed) \$ 75

Castles made of sand, Rockaway Beach, NY, 2023, 20x30 in.