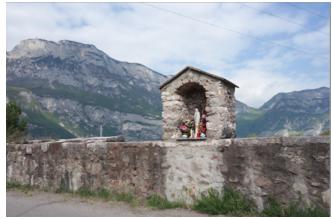

Exhibition print 20x30 in. (framed). \$250

- 20x30 in. (unframed). \$ 100
  - 11x17 in. (unframed) \$ 75
  - 8x10 in. (unframed) \$ 50

Egetman festival, Termeno (Tramin), Italy, 2001, 11x14 in.

| Exhibition print 11x 14 in. (framed) | \$120 |
|--------------------------------------|-------|
|--------------------------------------|-------|